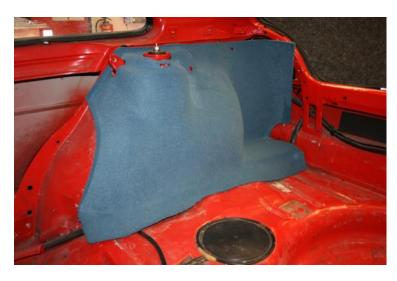

## VW GOLF MK.II REAR WHEEL ARCH MOULDED CARPET

CK5572 FITTING INSTRUCTIONS

To fit this wheel arch cover you will need to take several parts of the trim apart. Initially you will need to remove the rear seats, the rear quarter panel and the two panels adjacent to the rear parcel shelf. The easy part is to just remove the old wheel arch and replace it with our new one. We would suggest you apply spray adhesive to the lower areas of the carpet to hold them in place.