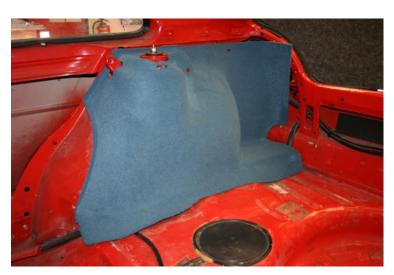

## VW GOLF MK.II REAR WHEEL ARCH MOULDED CARPET

CK5572 FITTING INSTRUCTIONS

To fit this wheel arch cover you will need to take several parts of the trim apart. Initially you will need to remove the rear seats, the rear quarter panel and the two panels adjacent to the rear parcel shelf. The easy part is to just remove the old wheel arch and replace it with our new one. We would suggest you apply spray adhesive to the lower areas of the carpet to hold them in place.