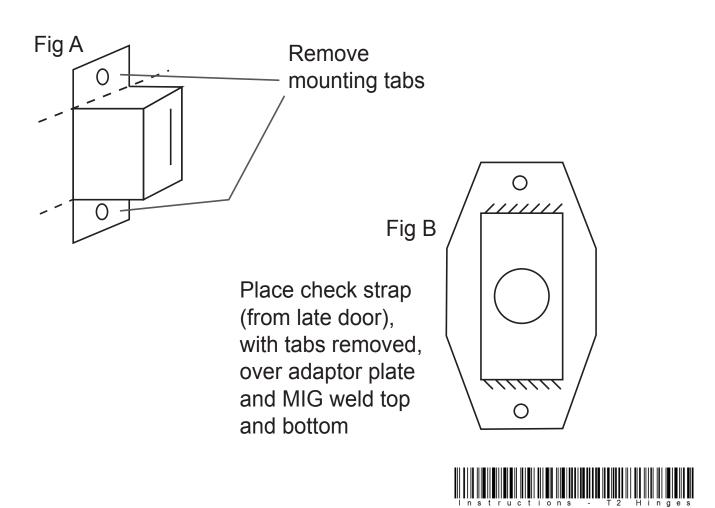

5) Press steel bushes from the kit into fixed hinge on early/new door. Assemble hinge using the late door hinge and pin from kit6) With late door check strap, cut off mounting tabs (fig A)

7) Place check straps centrally over adaptor plate from kit and weld together - a quick, short weld will not burn the rubber buffers (fig B)