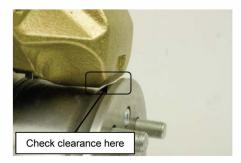

## **Caliper Installation Instructions**

Four caliper shim washers are provided in this kit to accommodate for machining variances between the disc, caliper and the spindle. If necessary install the shim washers on the caliper mounting bolts, between the caliper and the spindle.

#### **Caliper Installation Instructions**

Four caliper shim washers are provided in this kit to accommodate for machining variances between the disc, caliper and the spindle. If necessary install the shim washers on the caliper mounting bolts, between the caliper and the spindle.