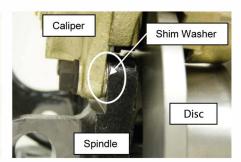

## **Caliper Installation Instructions**

Four caliper shim washers are provided in this kit to accommodate for machining variances between the disc, caliper and the spindle. If necessary install the shim washers on the caliper mounting bolts, between the caliper and the spindle.

#### **Caliper Installation Instructions**

Four caliper shim washers are provided in this kit to accommodate for machining variances between the disc, caliper and the spindle. If necessary install the shim washers on the caliper mounting bolts, between the caliper and the spindle.