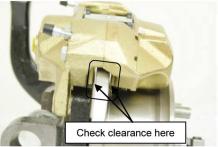

## **Caliper Installation Instructions**

Four caliper shim washers are provided in this kit to accommodate for machining variances between the disc, caliper and the spindle. If necessary install the shim washers on the caliper mounting bolts, between the caliper and the spindle.

#### **Caliper Installation Instructions**

Four caliper shim washers are provided in this kit to accommodate for machining variances between the disc, caliper and the spindle. If necessary install the shim washers on the caliper mounting bolts, between the caliper and the spindle.