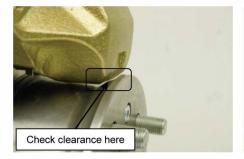

## **Caliper Installation Instructions**

Four caliper shim washers are provided in this kit to accommodate for machining variances between the disc, caliper and the spindle. If necessary install the shim washers on the caliper mounting bolts, between the caliper and the spindle.

#### **Caliper Installation Instructions**

Four caliper shim washers are provided in this kit to accommodate for machining variances between the disc, caliper and the spindle. If necessary install the shim washers on the caliper mounting bolts, between the caliper and the spindle.