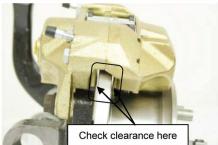

## **Caliper Installation Instructions**

Four caliper shim washers are provided in this kit to accommodate for machining variances between the disc, caliper and the spindle. If necessary install the shim washers on the caliper mounting bolts, between the caliper and the spindle.

#### **Caliper Installation Instructions**

Four caliper shim washers are provided in this kit to accommodate for machining variances between the disc, caliper and the spindle. If necessary install the shim washers on the caliper mounting bolts, between the caliper and the spindle.