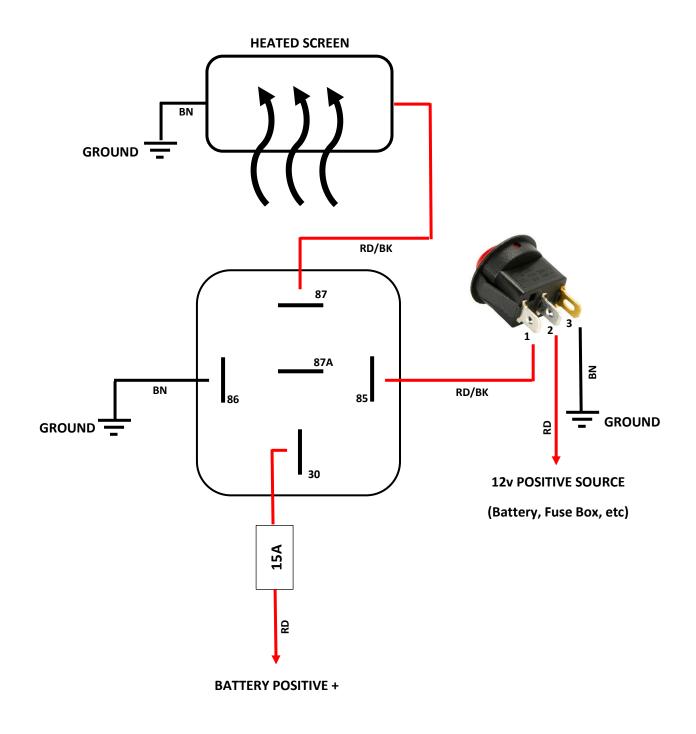

## **Heated Rear Window Wiring Kit**

IF YOU ARE IN ANY DOUBT ABOUT YOUR ABILITY TO INSTALL THIS KIT SAFELY, CONTACT A PROFESSIONAL AUTO ELECTRICIAN. INCORRECT CONNECTIONS MAY DAMAGE THE KIT AND EXISTING EQUIPMENT, HIGH CURRENTS CAN EVEN CAUSE A FIRE IN YOUR ENGINE COMPARTMENT.

- 1. Disconnect the battery earth terminal.
- 2. Mount the relay holder in a suitable position close to the battery.
- 3. Connect the cables as shown in the attached diagram.
- 4. Two earth cables are supplied the shorter one should be used to connect to the heated window, and the longer one for the switch. The earth terminals should be cleanly and securely connected to the body or chassis.
- 5. The separate red cable provided is used to supply power to the switch and should be connected to a suitable power source.
- 6. When you have checked all of your connections, re-connect the battery earth terminal.